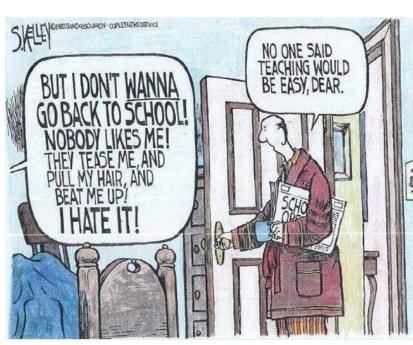

## Back to school Comment on the second document

This document is a cartoon where we can see two speech bubbles which means that there are two characters. On the right, there is a man who is opening the door in order to / to wake up the second character. He is holding a newspaper under his left arm and a mug in his left hand, he has a small head and he is bald. He is wearing a dressing gown and pyjamas trousers

with red and yellow stripes.

After reading the first bubble we first imagine that's a student speaking because it's written "I don't wanna go back to school, nobody likes me!They tease me and pull my hair and beat me up ! I hate it."

So it could be a bullied teenager everybody mocks or laugh at . However when we read the second speech bubble , we realize that it's a

However when we read the second speech bubble, we realize that it's a teacher "No one said teaching would be easy, dear".

It must be a father and child relationship.