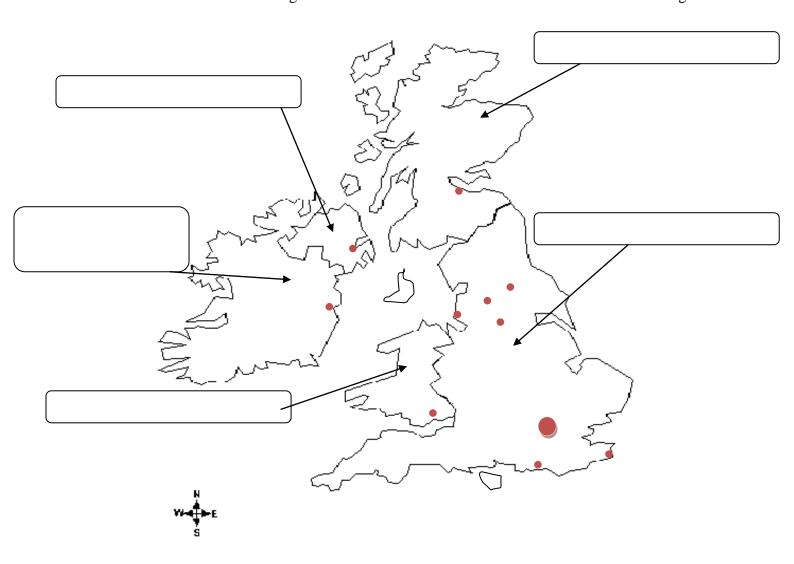

#### Complete the map of the British Isles :

England . Scotland. Wales . Northern Ireland. The Republic of Ireland. Brighton.Sheffield.London.Cardiff.Dublin.Liverpool.Edinburgh.Dover. The Atlantic Ocean.The Irish Sea.The English Channel.The North Sea.The Isle of Man.The Isle of Wight